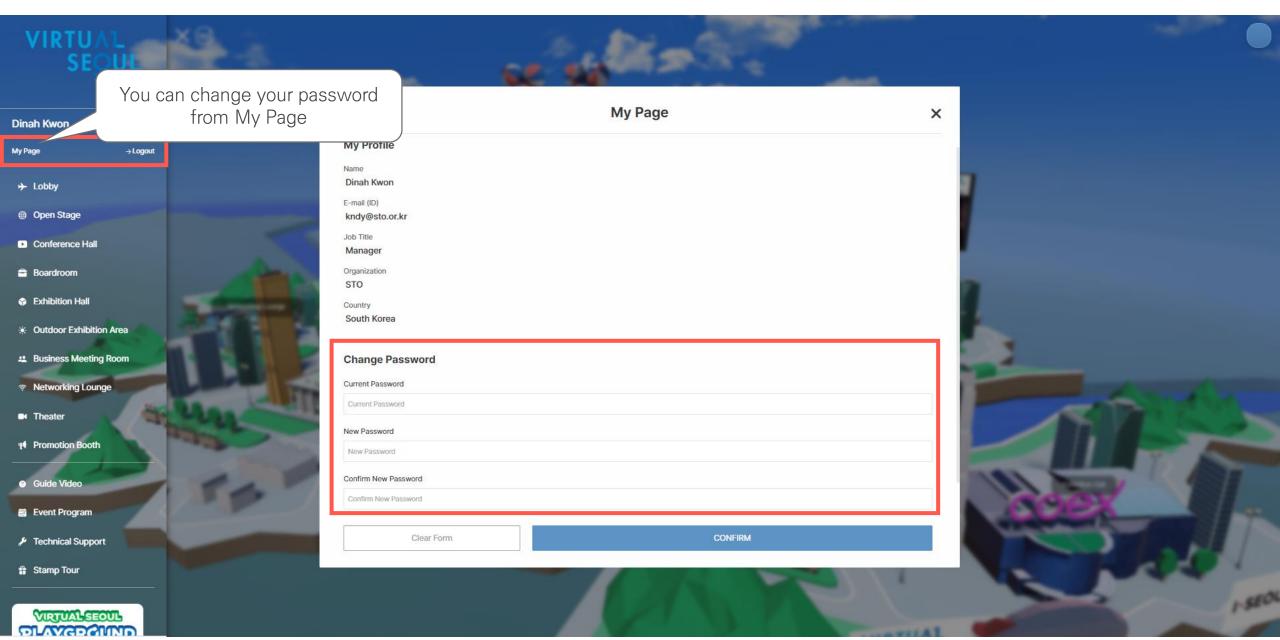

Virtual Seoul 2.0 -User GuideVIRTUAL SEQUE

## 1. Access Virtual Seoul (Log in)



## 1. Access Virtual Seoul (Changing the password)

# My Page



## 1. Access Virtual Seoul (Lobby)



#### 1. Access Virtual Seoul (Enter the event venue)



### 1. Access Virtual Seoul (Message box)

## Message Box



## 1. 버추얼 서울 접속하기(Technical Support)

# Technical Support



## 1. Access Virtual Seoul (Stamp Tour)

# Stamp Tour



## 2. e-Conference (Check out the event program)

#### **Event Program**









## 2. e-Conference (Replay the previous sessions)



## 2. e-Conference (Speaker Information)



#### Changdeokgung Palace



## Some Sevit



# 2. e-Conference (Join the Webinar)



# 3. Virtual Exhibition (Exhibition Hall)













## 4. PSA (1:1 Business Meeting)



## 4. PSA (Check out My PSA Schedule)



### 4. PSA (Send Results of Business Meeting)



### Seoul Tourism Plaza

## 4. PSA (Changing My Status)



## 4. PSA (Meeting L