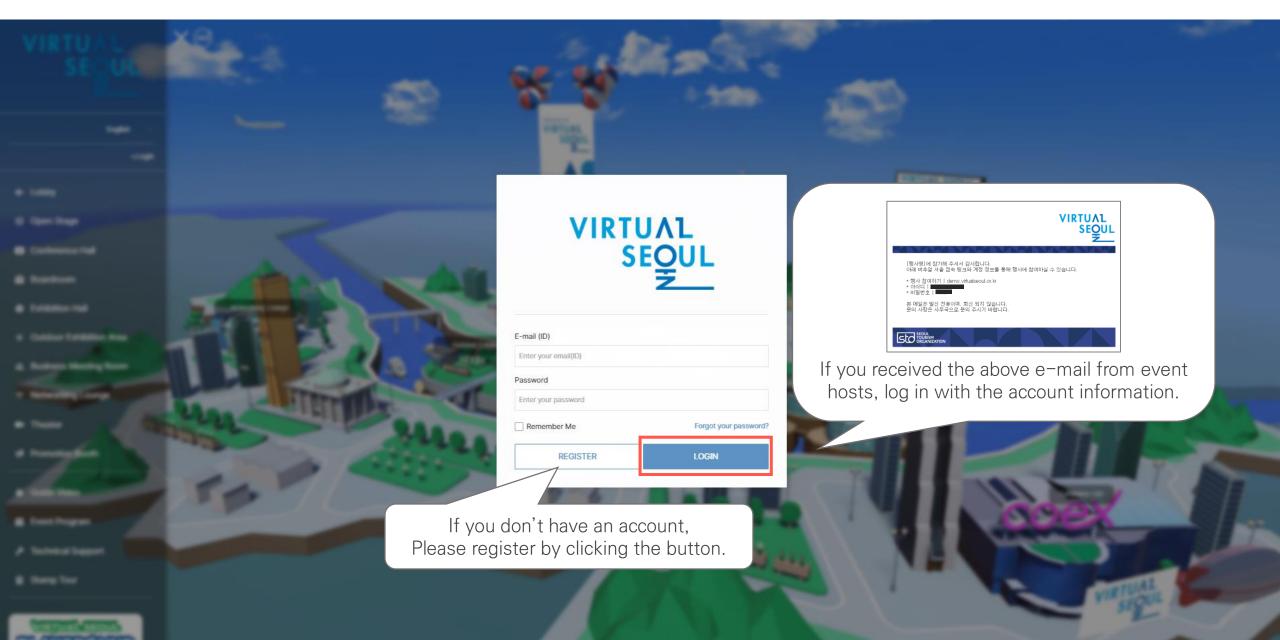

Virtual Seoul 2.0 -User GuideVIRTUAL SEQUE

## 1. Access Virtual Seoul (Log in)



## 1. Access Virtual Seoul (Changing the password)

# My Page



## 1. Access Virtual Seoul (Lobby)



#### 1. Access Virtual Seoul (Enter the event venue)



### 1. Access Virtual Seoul (Message box)

## Message Box



## 1. 버추얼 서울 접속하기(Technical Support)

# Technical Support



## 1. Access Virtual Seoul (Stamp Tour)

# Stamp Tour



## 2. e-Conference (Check out the event program)

#### **Event Program**









## 2. e-Conference (Replay the previous sessions)



## 2. e-Conference (Speaker Information)



#### Changdeokgung Palace



## Some Sevit



# 2. e-Conference (Join the Webinar)



# 3. Virtual Exhibition (Exhibition Hall)













## 4. PSA (1:1 Business Meeting)



## 4. PSA (Check out My PSA Schedule)



### 4. PSA (Send Results of Business Meeting)



### Seoul Tour