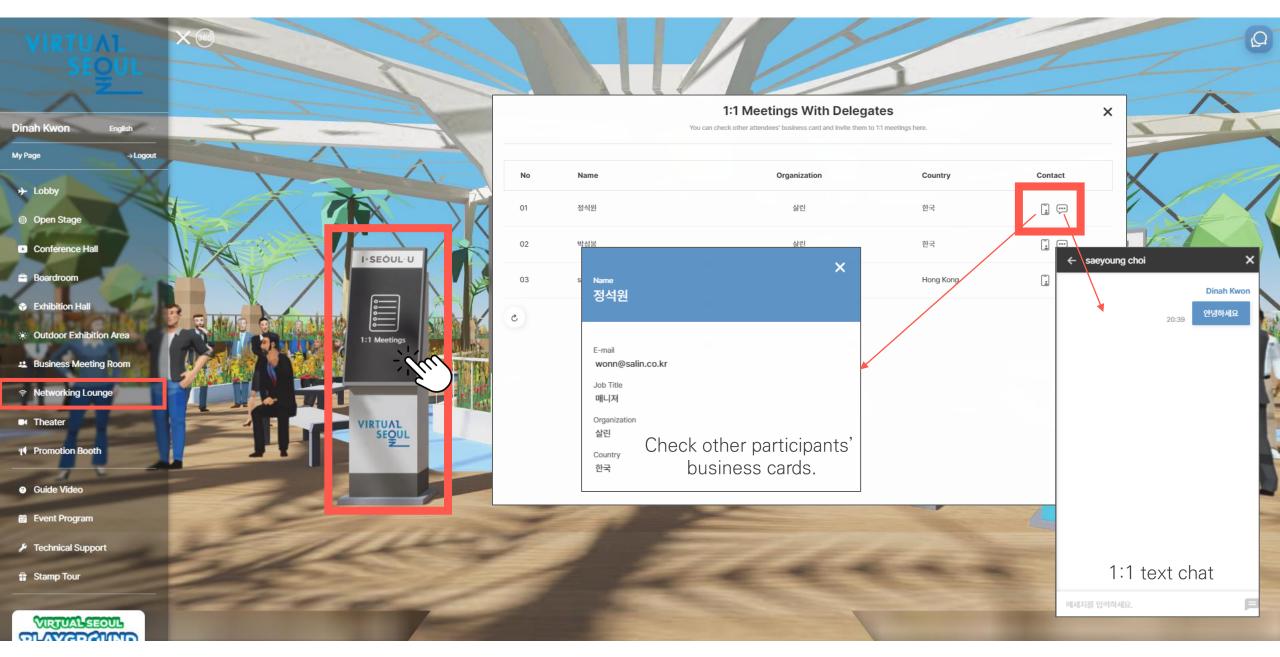

서울 접속하기(Technical Support)

# Technical Support



## 1. Access Virtual Seoul (Stamp Tour)

# Stamp Tour



## 2. e-Conference (Check out the event program)

#### **Event Program**









## 2. e-Conference (Replay the previous sessions)



## 2. e-Conference (Speaker Information)



#### Changdeokgung Palace



## Some Sevit



# 2. e-Conference (Join the Webinar)



# 3. Virtual Exhibition (Exhibition Hall)













## 4. PSA (1:1 Business Meeting)



## 4. PSA (Check out My PSA Schedule)



### 4. PSA (Send Results of Business Meeting)



### Seoul Tourism Plaza

## 4. PSA (Changing My Status)



## 4. PSA (Meeting Lounge)



## 5. Networking between Participants (Group Chat)

### Seoul Botanic Park



## 5. Networking between Participants (1:1 Chating)

#### Seoul Botanic Park



## 6. Theater (Video Contents)



## 6. Theater (Video Contents)





# 7. Promotional Booth

#### Namsan Seoul Tower