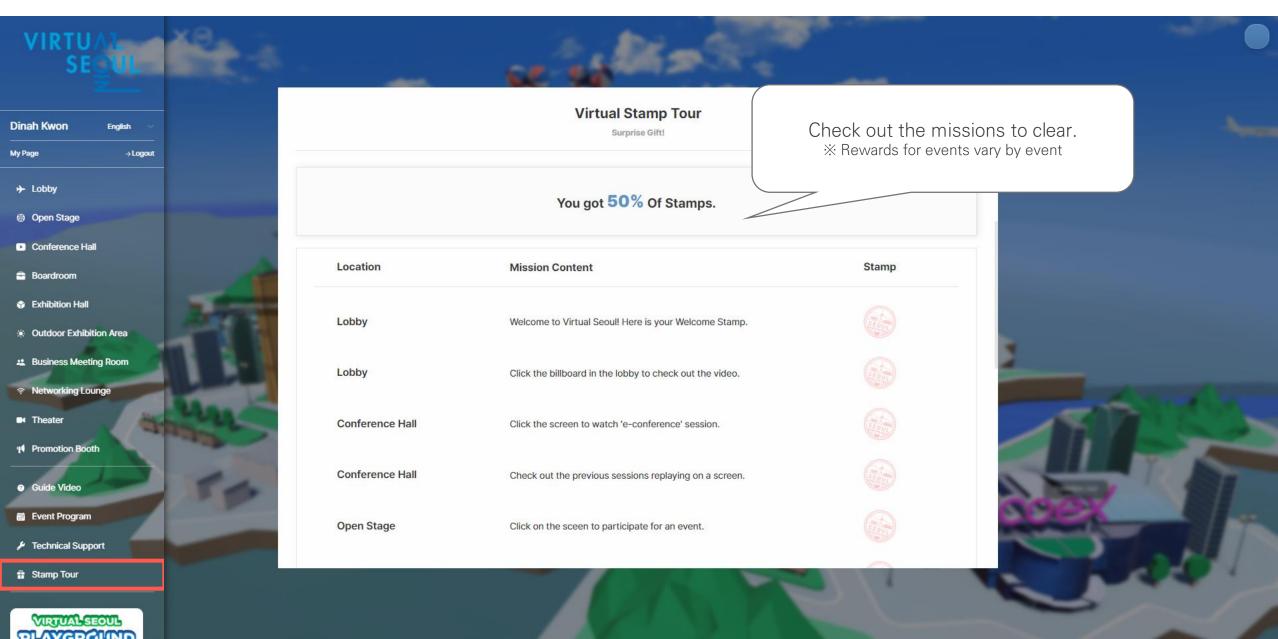

Virtual Seoul 2.0 -User GuideVIRTUAL SEQUE

## 1. Access Virtual Seoul (Log in)



## 1. Access Virtual Seoul (Changing the password)

# My Page



## 1. Access Virtual Seoul (Lobby)



#### 1. Access Virtual Seoul (Enter the event venue)



### 1. Access Virtual Seoul (Message box)

## Message Box



## 1. 버추얼 서울 접속하기(Technical Support)

# Technical Support



## 1. Access Virtual Seoul (Stamp Tour)

# Stamp Tour



## 2. e-Conference (Check out the event program)

#### **Event Program**









## 2. e-Conference (Replay the previous sessions)



## 2. e-Conference (Speaker Information)



#### Changdeokgung Palace



## Some Sevit



# 2. e-Conference (Join the Webinar)



# 3. Virtual Exhibition (Exhibition Hall)













## 4. PSA (1:1 Business Meeting)



## 4. PSA (Check out My PSA Schedule)



### 4. PSA (Send Results of Business Meeting)



### Seoul Tourism Plaza

## 4. PSA (Changing My Status)



## 4. PSA (Meeting Lounge)



## 5. Networking between Participants (Group Chat)

### Seoul Botanic Park



## 5. Networking between Participants (1:1 Chating)

#### Seoul Botanic Park



## 6. Theater (Video Contents)



## 6. Theater (Video Contents)





# 7. Promotional Booth

#### Namsan