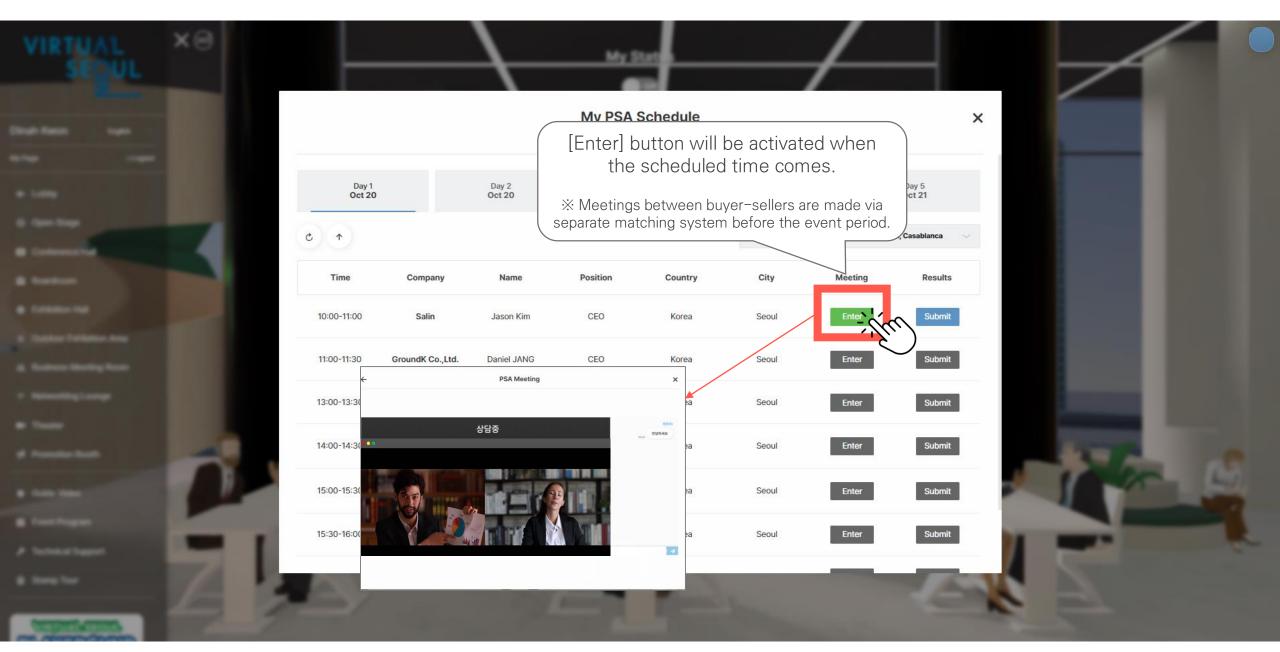

0 -User GuideVIRTUAL SEQUE

## 1. Access Virtual Seoul (Log in)



## 1. Access Virtual Seoul (Changing the password)

# My Page



## 1. Access Virtual Seoul (Lobby)



#### 1. Access Virtual Seoul (Enter the event venue)



### 1. Access Virtual Seoul (Message box)

## Message Box



## 1. 버추얼 서울 접속하기(Technical Support)

# Technical Support



## 1. Access Virtual Seoul (Stamp Tour)

# Stamp Tour



## 2. e-Conference (Check out the event program)

#### **Event Program**









## 2. e-Conference (Replay the previous sessions)



## 2. e-Conference (Speaker Information)



#### Changdeokgung Palace



## Some Sevit



# 2. e-Conference (Join the Webinar)



# 3. Virtual Exhibition (Exhibition Hall)













## 4. PSA (1:1 Business Meeting)



## 4. PSA (Check out My PSA Schedule)



### 4. PSA (Send Results of Business Meeting)



### Seoul Tourism Plaza

## 4. PSA (Changing My Status)



## 4. PSA (Meeting Lounge)



## 5. Networking between Participants (Group Chat)

### Seoul Botanic Park



## 5. Networking between Participants (1:1 Chating)

#### Seoul Botanic Park



## 6. Theater (Video Contents)



## 6. Theater (Video Contents)





# 7. Promotional Booth

#### Namsan Seoul Tower