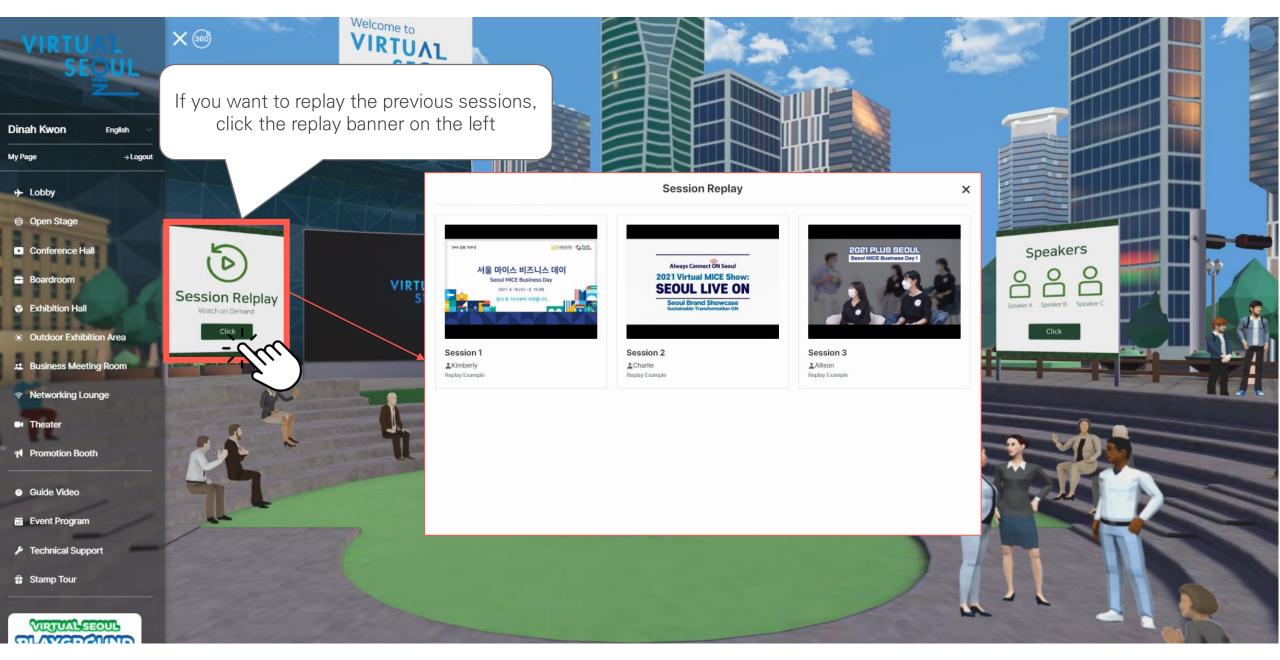

Virtual Seoul 2.0 -User GuideVIRTUAL SEQUE

## 1. Access Virtual Seoul (Log in)



## 1. Access Virtual Seoul (Changing the password)

# My Page



## 1. Access Virtual Seoul (Lobby)



#### 1. Access Virtual Seoul (Enter the event venue)



### 1. Access Virtual Seoul (Message box)

## Message Box



## 1. 버추얼 서울 접속하기(Technical Support)

# Technical Support



## 1. Access Virtual Seoul (Stamp Tour)

# Stamp Tour



## 2. e-Conference (Check out the event program)

#### **Event Program**









## 2. e-Conference (Replay the previous sessions)



## 2. e-Conference (Speaker Information)



#### Changdeokgung Palace



## Some Sevit



# 2. e-Conference (Join the Webinar)



# 3. Virtual Exhibition (Exhibition Hall)













## 4. PSA (1:1 Business Meeting)



## 4. PSA (Check out My PSA Schedule)



### 4. PSA (Send Results of Business Meeting)



### Seoul Tourism Plaza

## 4. PSA (Changing My Status)



## 4. PSA (Meeting Lounge)



## 5. Networking between Participants (Group Chat)

### Seoul Botanic Park



## 5. Networking between Participants (1:1 Chating)

#### Seoul Botanic Park



## 6. Theater (Video Contents)



## 6. Theater (Video Contents)





# 7. Promotional Booth

#### Namsan Seoul Tower