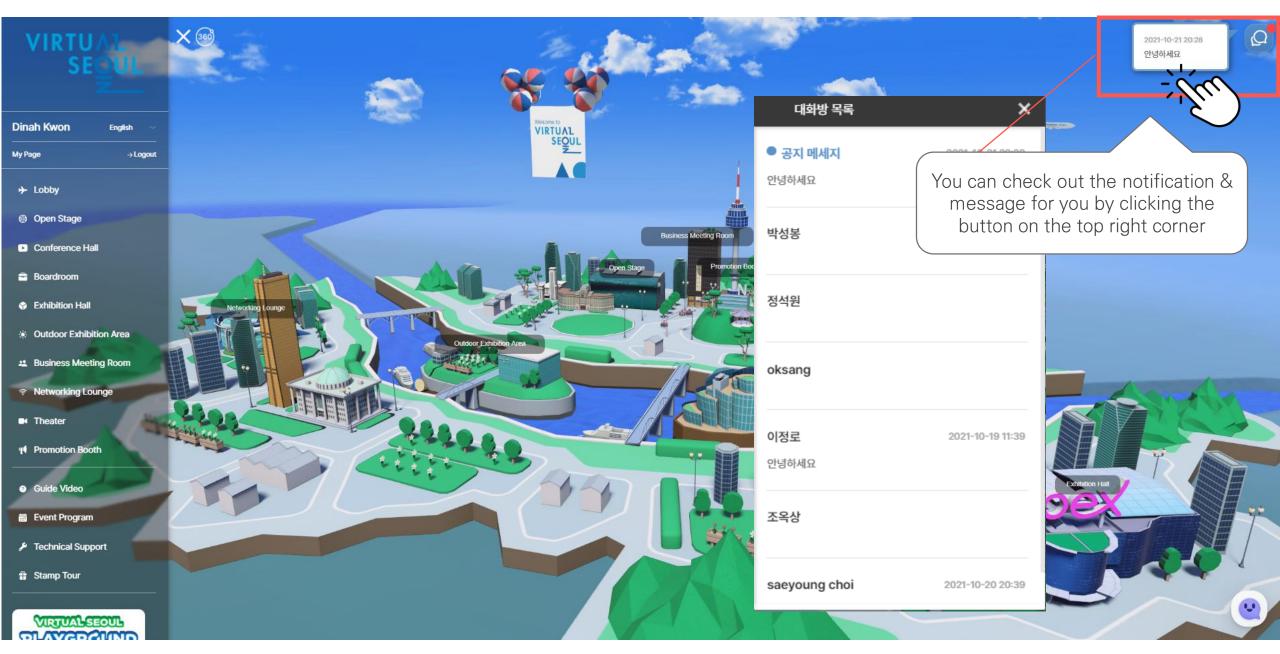

Virtual Seoul 2.0 -User GuideVIRTUAL SEQUE

## 1. Access Virtual Seoul (Log in)



## 1. Access Virtual Seoul (Changing the password)

# My Page



## 1. Access Virtual Seoul (Lobby)



#### 1. Access Virtual Seoul (Enter the event venue)



### 1. Access Virtual Seoul (Message box)

## Message Box



## 1. 버추얼 서울 접속하기(Technical Support)

# Technical Support



## 1. Access Virtual Seoul (Stamp Tour)

# Stamp Tour



## 2. e-Conference (Check out the event program)

#### **Event Program**









## 2. e-Conference (Replay the previous sessions)



## 2. e-Conference (Speaker Information)



#### Changdeokgung Palace



## Some Sevit



# 2. e-Conference (Join the Webinar)



# 3. Virtual Exhibition (Exhibition Hall)













## 4. PSA (1:1 Business Meeting)



## 4. PSA (Check out My PSA Schedule)



### 4. PSA (Send Results of Business Meeting)



### Seoul Tourism Plaza

## 4. PSA (Changing My Status)



## 4. PSA (Meeting Lounge)



## 5. Networking between Participants (Group Chat)

### Seoul Botanic Park



## 5. Networking between Participants (1:1 Chating)

#### Seoul Bot