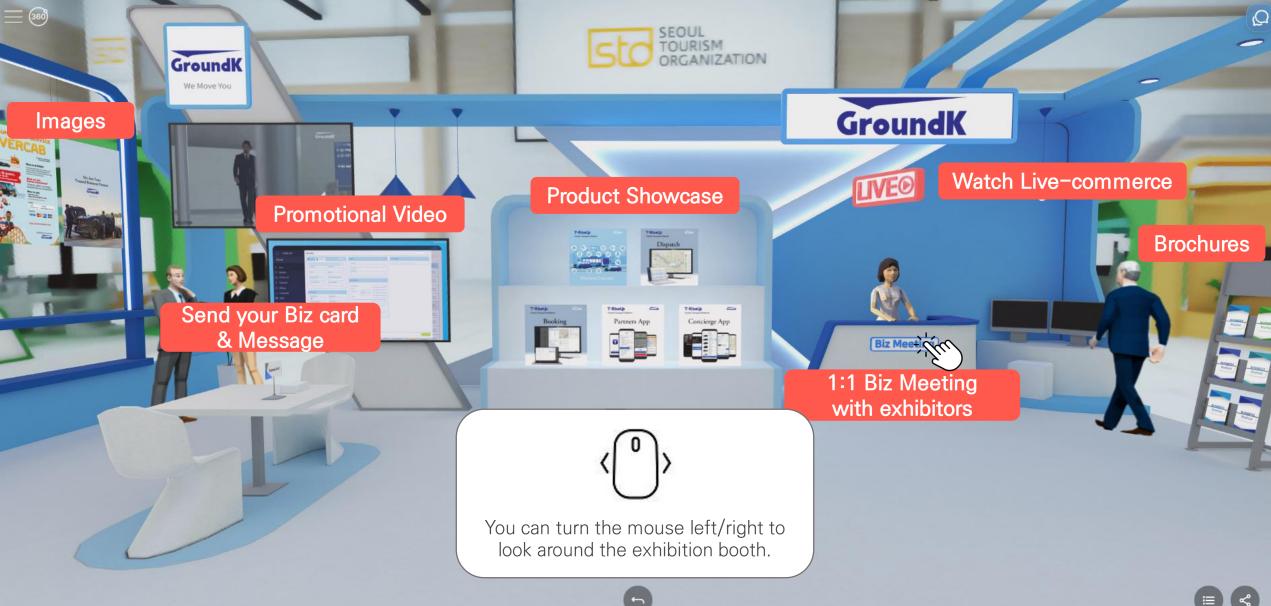

Virtual Seoul 2.0 -User GuideVIRTUAL SEQUE

## 1. Access Virtual Seoul (Log in)



## 1. Access Virtual Seoul (Changing the password)

# My Page



## 1. Access Virtual Seoul (Lobby)



#### 1. Access Virtual Seoul (Enter the event venue)



### 1. Access Virtual Seoul (Message box)

## Message Box



## 1. 버추얼 서울 접속하기(Technical Support)

# Technical Support



## 1. Access Virtual Seoul (Stamp Tour)

# Stamp Tour



## 2. e-Conference (Check out the event program)

#### **Event Program**









## 2. e-Conference (Replay the previous sessions)



## 2. e-Conference (Speaker Information)



#### Changdeokgung Palace



## Some Sevit



# 2. e-Conference (Join the Webinar)



# 3. Virtual Exhibition (Exhibition Hall)













## 4. PSA (1:1 Business Meeting)



## 4. PSA (Check out My PSA Schedule)



### 4. PSA (Send Results of Business Meeting)



### Seoul Tourism Plaza

## 4. PSA (Changing My Status)



## 4. PSA (Meeting Lounge)



## 5. Networking between Participants (Group Chat)

### Seoul Botanic Park



## 5. Networking between Participants (1:1 Chating)

#### Seoul Botanic Park



## 6. Theater (Video Contents)



## 6. Theater (Video Contents)





# 7. Promotional Booth

#### Namsan Seoul Tower