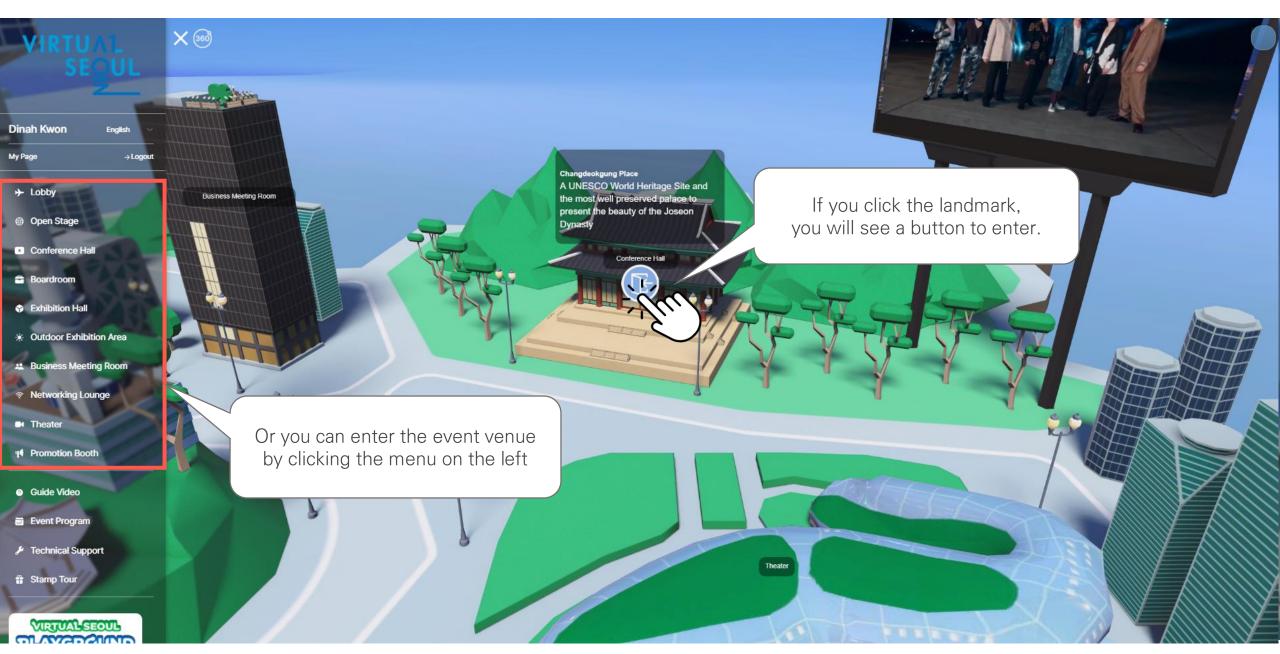

Virtual Seoul 2.0 -User GuideVIRTUAL SEQUE

## 1. Access Virtual Seoul (Log in)



## 1. Access Virtual Seoul (Changing the password)

# My Page



## 1. Access Virtual Seoul (Lobby)



#### 1. Access Virtual Seoul (Enter the event venue)



### 1. Access Virtual Seoul (Message box)

## Message Box



## 1. 버추얼 서울 접속하기(Technical Support)

# Technical Support



## 1. Access Virtual Seoul (Stamp Tour)

# Stamp Tour



## 2. e-Conference (Check out the event program)

#### **Event Program**









## 2. e-Conference (Replay the previous sessions)



## 2. e-Conference (Speaker Information)



#### Changdeokgung Palace



## Some Sevit



# 2. e-Conference (Join the Webinar)



# 3. Virtual Exhibition (Exhibition Hall)













## 4. PSA (1:1 Business Meeting)



## 4. PSA (Check out My PSA Schedule)



### 4. PSA (Send Results of Business Meeting)



### Seoul Tourism Plaza

## 4. PSA (Changing My Status)



## 4. PSA (Meeting Lounge)



## 5. Networking between Participants (Group Chat)

### Seoul Botanic Park



## 5.