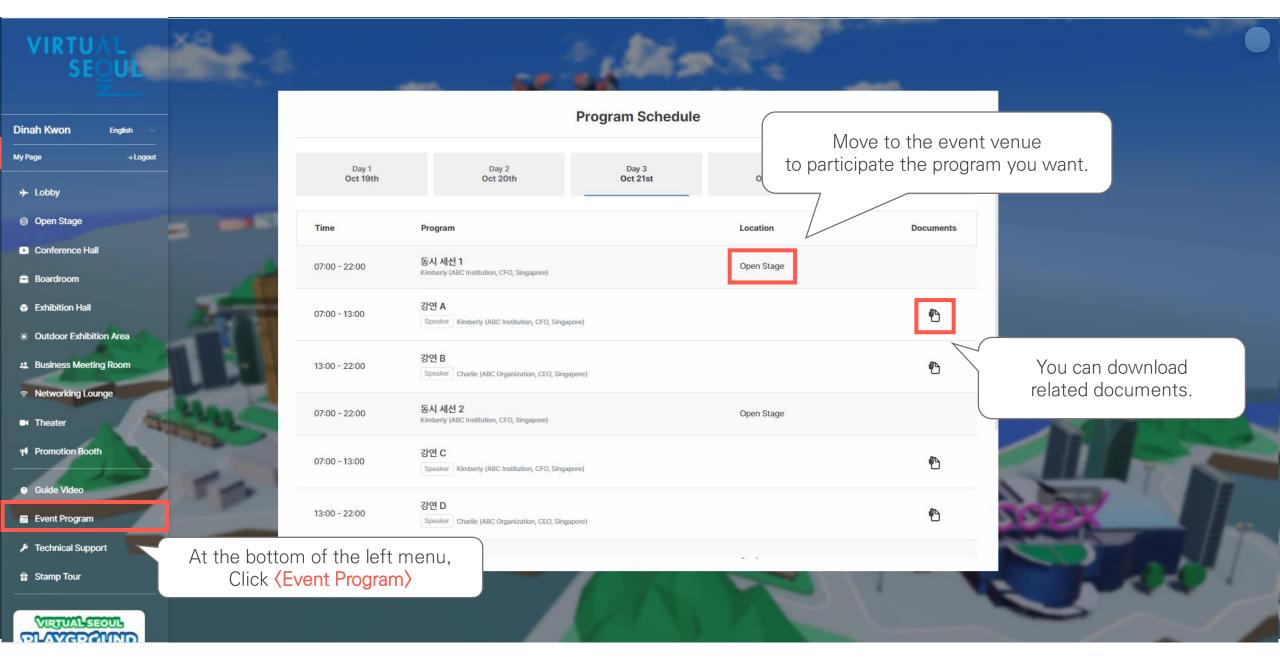

Virtual Seoul 2.0 -User GuideVIRTUAL SEQUE

## 1. Access Virtual Seoul (Log in)



## 1. Access Virtual Seoul (Changing the password)

# My Page



## 1. Access Virtual Seoul (Lobby)



#### 1. Access Virtual Seoul (Enter the event venue)



### 1. Access Virtual Seoul (Message box)

## Message Box



## 1. 버추얼 서울 접속하기(Technical Support)

# Technical Support



## 1. Access Virtual Seoul (Stamp Tour)

# Stamp Tour



## 2. e-Conference (Check out the event program)

#### **Event Program**









## 2. e-Conference (Replay the previous sessions)



## 2. e-Conference (Speaker Information)



#### Changdeokgung Palace



## Some Sevit



# 2. e-Conference (Join the Webinar)



# 3. Virtual Exhibition (Exhibition Hall)













## 4. PSA (1:1 Business Meeting)



## 4. PSA (Check out My PSA Schedule)



### 4. PSA (Send Results of Business Meeting)



### Seoul Tourism Plaza

## 4. PSA (Changing My Status)



## 4. PSA (Meeting Lounge)



## 5. Networking between Participants (Group Chat)

### Seoul Botanic Park



## 5. Networking between Participants (1:1 Chating)

#### Seoul Botanic Park



## 6. Theater (Video Contents)



## 6. Theater (Video Contents)





# 7. Promotional Booth

#### Namsan Seoul Tower