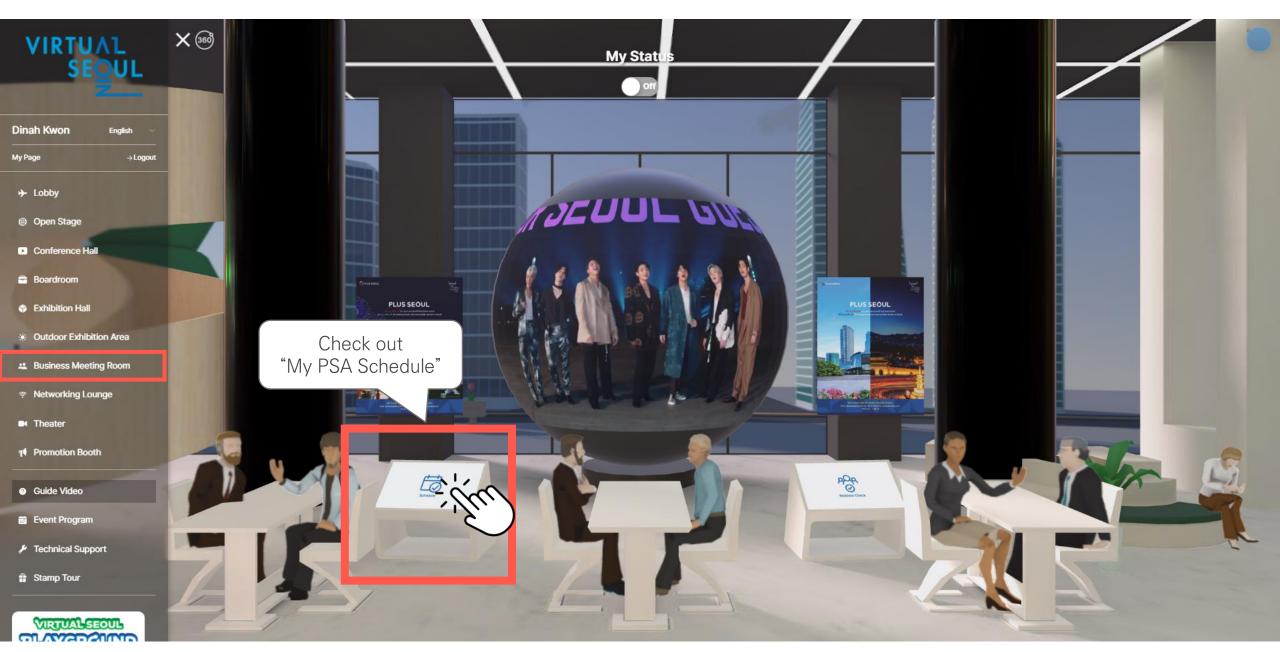

Virtual Seoul 2.0 -User GuideVIRTUAL SEQUE

## 1. Access Virtual Seoul (Log in)



## 1. Access Virtual Seoul (Changing the password)

# My Page



## 1. Access Virtual Seoul (Lobby)



#### 1. Access Virtual Seoul (Enter the event venue)



### 1. Access Virtual Seoul (Message box)

## Message Box



## 1. 버추얼 서울 접속하기(Technical Support)

# Technical Support



## 1. Access Virtual Seoul (Stamp Tour)

# Stamp Tour



## 2. e-Conference (Check out the event program)

#### **Event Program**









## 2. e-Conference (Replay the previous sessions)



## 2. e-Conference (Speaker Information)



#### Changdeokgung Palace



## Some Sevit



# 2. e-Conference (Join the Webinar)



# 3. Virtual Exhibition (Exhibition Hall)













## 4. PSA (1:1 Business Meeting)



## 4. PSA (Check out My PSA Schedule)



### 4. PSA (Send Results of Business Meeting)



### Seoul Tourism Plaza

## 4. PSA (Changing My Status)



## 4. PSA (Meeting Lounge)



## 5. Networking between Participants (Group Chat)

### Seoul Botanic Park



## 5. Networking between Participants (1:1 Chating)

#### Seoul Botanic Park



## 6. Theater (Video Contents)



## 6. Theater (Video Contents)





# 7. Promotional Booth

#### Namsan Seoul Tower