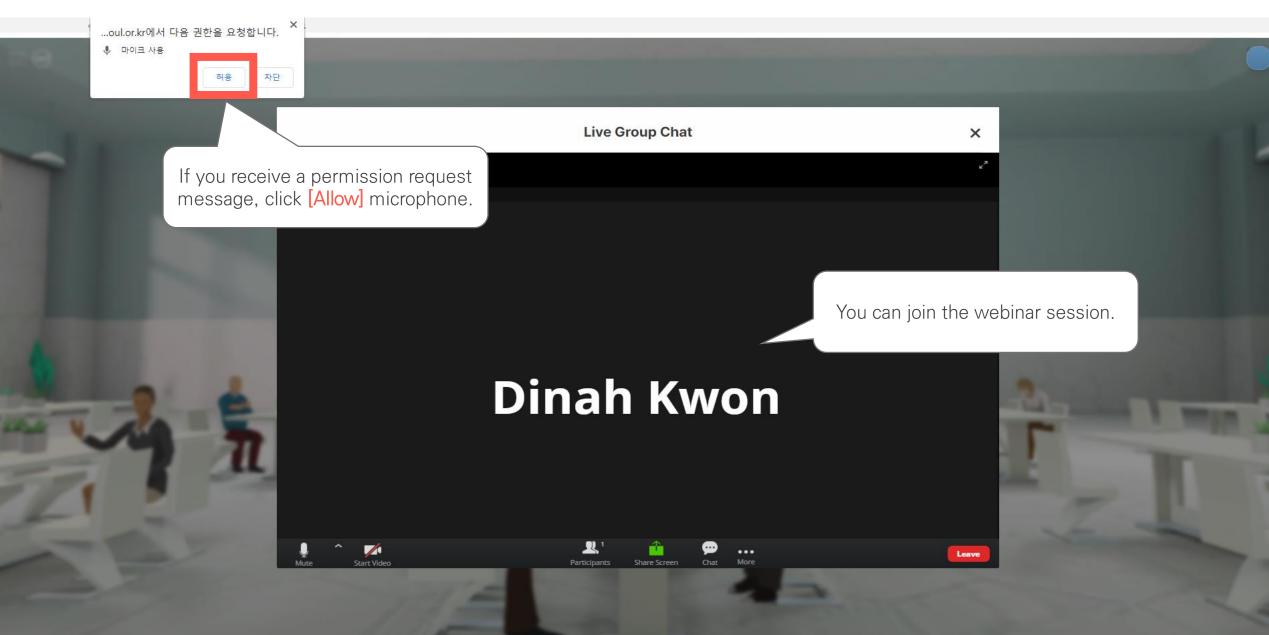

Virtual Seoul 2.0 -User GuideVIRTUAL SEQUE

## 1. Access Virtual Seoul (Log in)



## 1. Access Virtual Seoul (Changing the password)

# My Page



## 1. Access Virtual Seoul (Lobby)



#### 1. Access Virtual Seoul (Enter the event venue)



### 1. Access Virtual Seoul (Message box)

## Message Box



## 1. 버추얼 서울 접속하기(Technical Support)

# Technical Support



## 1. Access Virtual Seoul (Stamp Tour)

# Stamp Tour



## 2. e-Conference (Check out the event program)

#### **Event Program**









## 2. e-Conference (Replay the previous sessions)



## 2. e-Conference (Speaker Information)



#### Changdeokgung Palace



## Some Sevit



# 2. e-Conference (Join the Webinar)



# 3. Virtual Exhibition (Exhibition Hall)













## 4. PSA (1:1 Business Meeting)



## 4. PSA (Check out My PSA Schedule)



### 4. PSA (Send Results of Business Meeting)



### Seoul Tourism Plaza

## 4. PSA (Changing My Status)



## 4. PSA (Meeting Lounge)



## 5. Networking between Participants (Group Chat)

### Seoul Botanic Park



## 5. Networking between Participants (1:1 Chating)

#### Seoul Botanic Park



## 6. Theater (Video Contents)



## 6. Theater (Video Contents)





# 7. Promotional Booth

#### Namsan Seoul Tower