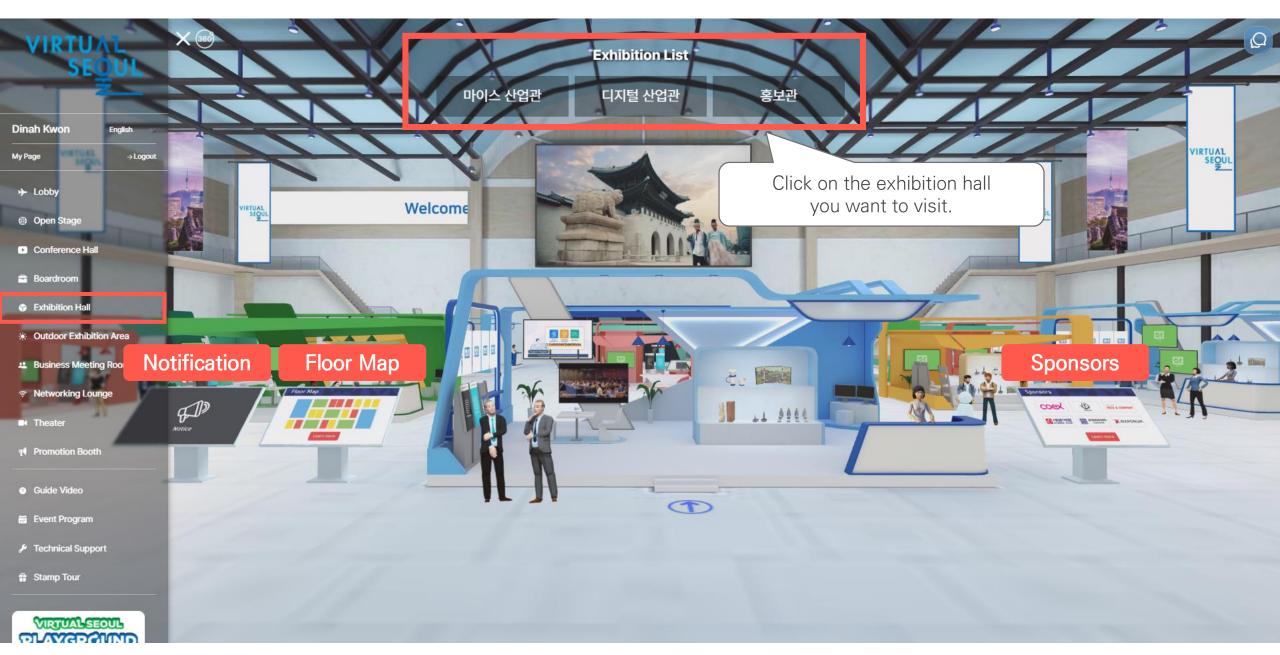

Virtual Seoul 2.0 -User GuideVIRTUAL SEQUE

## 1. Access Virtual Seoul (Log in)



## 1. Access Virtual Seoul (Changing the password)

# My Page



## 1. Access Virtual Seoul (Lobby)



#### 1. Access Virtual Seoul (Enter the event venue)



### 1. Access Virtual Seoul (Message box)

## Message Box



## 1. 버추얼 서울 접속하기(Technical Support)

# Technical Support



## 1. Access Virtual Seoul (Stamp Tour)

# Stamp Tour



## 2. e-Conference (Check out the event program)

#### **Event Program**









## 2. e-Conference (Replay the previous sessions)



## 2. e-Conference (Speaker Information)



#### Changdeokgung Palace



## Some Sevit



# 2. e-Conference (Join the Webinar)



# 3. Virtual Exhibition (Exhibition Hall)













## 4. PSA (1:1 Business Meeting)



## 4. PSA (Check out My PSA Schedule)



### 4. PSA (Send Results of Business Meeting)



### Seoul Tourism Plaza

## 4. PSA (Changing My Status)



## 4. PSA (Meeting Lounge)



## 5. Networking between Participants (Group Chat)

### Seoul Botanic Park



## 5. Networking between Participants (1:1 Chating)

#### Seoul Botanic Park



## 6. Theater (Video Contents)



## 6. Theater (Video Contents)





# 7. Promotional Booth

#### Namsan Seoul Tower