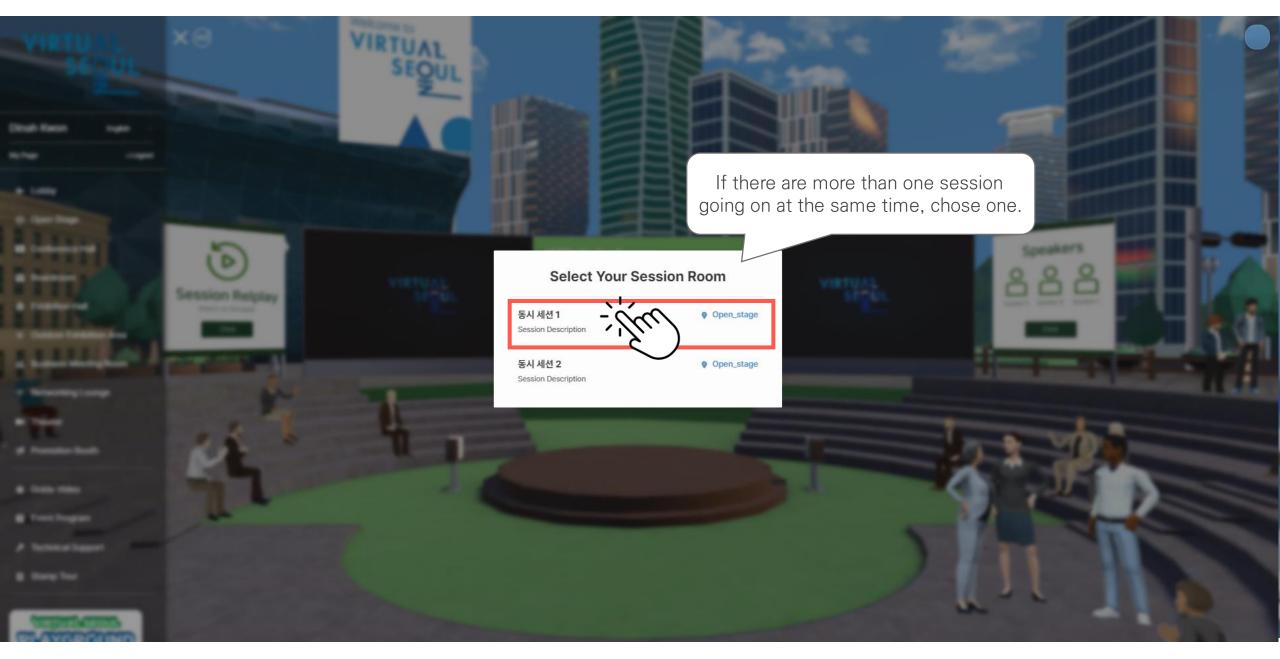

Virtual Seoul 2.0 -User GuideVIRTUAL SEQUE

## 1. Access Virtual Seoul (Log in)



## 1. Access Virtual Seoul (Changing the password)

# My Page



## 1. Access Virtual Seoul (Lobby)



#### 1. Access Virtual Seoul (Enter the event venue)



### 1. Access Virtual Seoul (Message box)

## Message Box



## 1. 버추얼 서울 접속하기(Technical Support)

# Technical Support



## 1. Access Virtual Seoul (Stamp Tour)

# Stamp Tour



## 2. e-Conference (Check out the event program)

#### **Event Program**









## 2. e-Conference (Replay the previous sessions)



## 2. e-Conference (Speaker Information)



#### Changdeokgung Palace



## Some Sevit



# 2. e-Conference (Join the Webinar)



# 3. Virtual Exhibition (Exhibition Hall)













## 4. PSA (1:1 Business Meeting)



## 4. PSA (Check out My PSA Schedule)



### 4. PSA (Send Results of Business Meeting)



### Seoul Tourism Plaza

## 4. PSA (Changing My Status)



## 4. PSA (Meeting Lounge)



## 5. Networking between Participants (Group Chat)

### Seoul Botanic Park



## 5. Networking between Participants (1:1 Chating)

#### Seoul Botanic Park



## 6. Theater (Video Contents)



## 6. Theater (Video Contents)





# 7. Promotional Booth

#### Namsan Seoul Tower