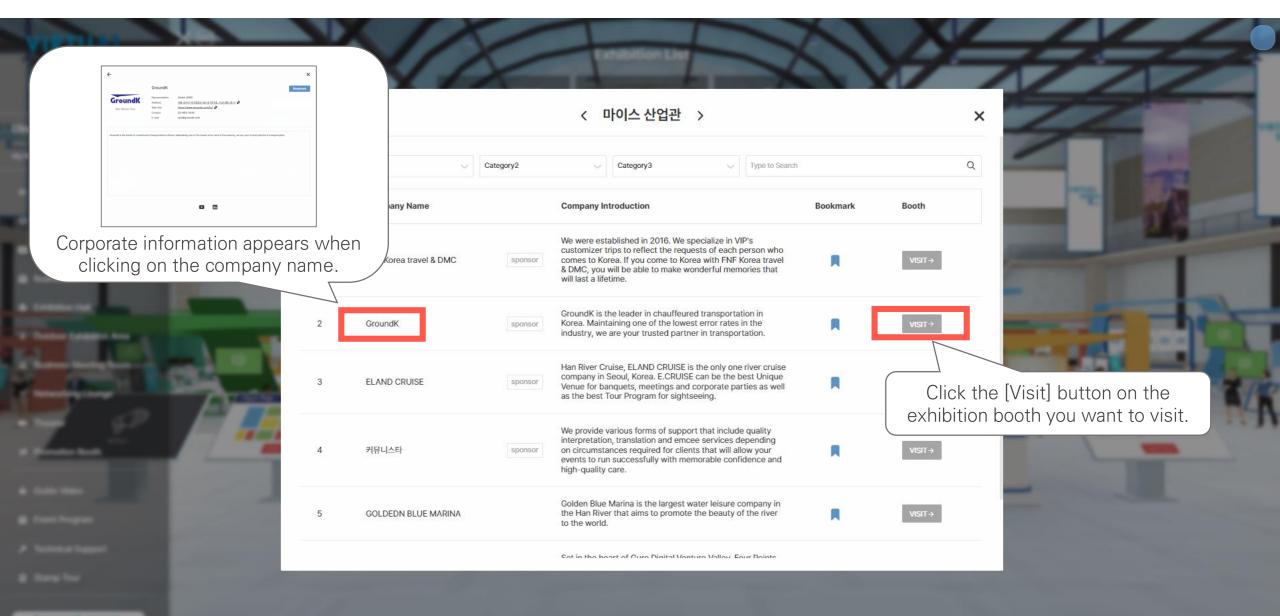

Virtual Seoul 2.0 -User GuideVIRTUAL SEQUE

## 1. Access Virtual Seoul (Log in)



## 1. Access Virtual Seoul (Changing the password)

# My Page



## 1. Access Virtual Seoul (Lobby)



#### 1. Access Virtual Seoul (Enter the event venue)



### 1. Access Virtual Seoul (Message box)

## Message Box



## 1. 버추얼 서울 접속하기(Technical Support)

# Technical Support



## 1. Access Virtual Seoul (Stamp Tour)

# Stamp Tour



## 2. e-Conference (Check out the event program)

#### **Event Program**









## 2. e-Conference (Replay the previous sessions)



## 2. e-Conference (Speaker Information)



#### Changdeokgung Palace



## Some Sevit



# 2. e-Conference (Join the Webinar)



# 3. Virtual Exhibition (Exhibition Hall)













## 4. PSA (1:1 Business Meeting)



## 4. PSA (Check out My PSA Schedule)



### 4. PSA (Send Results of Business Meeting)



### Seoul Tourism Plaza

## 4. PSA (Changing My Status)



## 4. PSA (Meeting Lounge)



## 5. Networking between Participants (Group Chat)

### Seoul Botanic Park



## 5. Networking between Participants (1:1 Chating)

#### Seoul Botanic Park



## 6. Theater (Video Contents)



## 6. Theater (Video Contents)





# 7. Promotional Booth

#### Namsan Seoul Tower