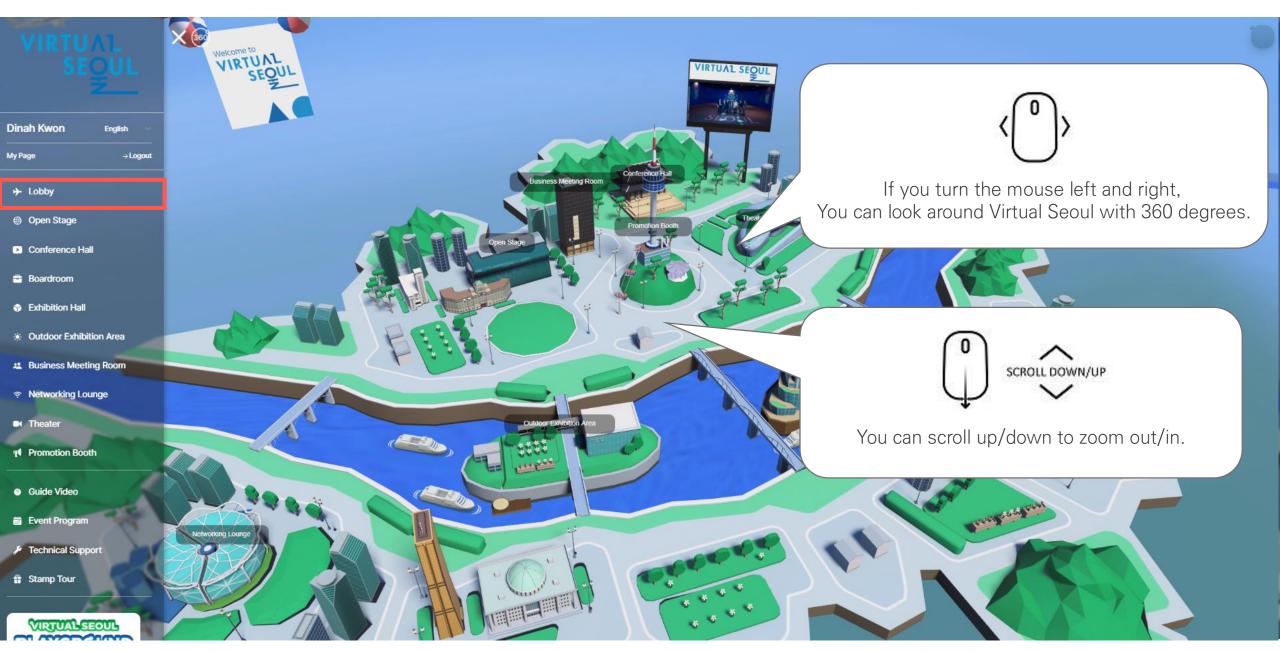

Virtual Seoul 2.0 -User GuideVIRTUAL SEQUE

## 1. Access Virtual Seoul (Log in)



## 1. Access Virtual Seoul (Changing the password)

# My Page



## 1. Access Virtual Seoul (Lobby)



#### 1. Access Virtual Seoul (Enter the event venue)



### 1. Access Virtual Seoul (Message box)

## Message Box



## 1. 버추얼 서울 접속하기(Technical Support)

# Technical Support



## 1. Access Virtual Seoul (Stamp Tour)

# Stamp Tour



## 2. e-Conference (Check out the event program)

#### **Event Program**









## 2. e-Conference (Replay the previous sessions)



## 2. e-Conference (Speaker Information)



#### Changdeokgung Palace



## Some Sevit



# 2. e-Conference (Join the Webinar)



# 3. Virtual Exhibition (Exhibition Hall)













## 4. PSA (1:1 Business Meeting)



## 4. PSA (Check out My PSA Schedule)



### 4. PSA (Send Results of Business Meeting)



### Seoul Tourism Plaza

## 4. PSA (Changing My Status)



## 4. PSA (Meeting Lounge)



## 5. Networking between Par