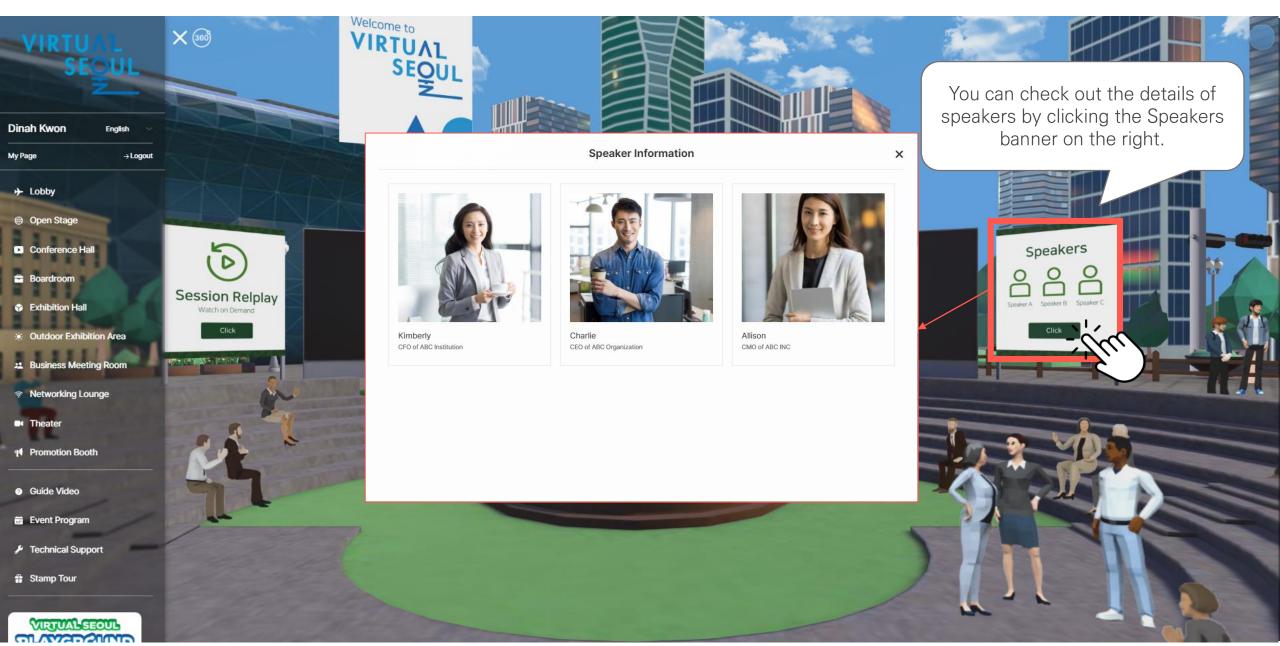

Virtual Seoul 2.0 -User GuideVIRTUAL SEQUE

## 1. Access Virtual Seoul (Log in)



## 1. Access Virtual Seoul (Changing the password)

# My Page



## 1. Access Virtual Seoul (Lobby)



#### 1. Access Virtual Seoul (Enter the event venue)



### 1. Access Virtual Seoul (Message box)

## Message Box



## 1. 버추얼 서울 접속하기(Technical Support)

# Technical Support



## 1. Access Virtual Seoul (Stamp Tour)

# Stamp Tour



## 2. e-Conference (Check out the event program)

#### **Event Program**









## 2. e-Conference (Replay the previous sessions)



## 2. e-Conference (Speaker Information)



#### Changdeokgung Palace



## Some Sevit



# 2. e-Conference (Join the Webinar)



# 3. Virtual Exhibition (Exhibition Hall)













## 4. PSA (1:1 Business Meeting)



## 4. PSA (Check out My PSA Schedule)



### 4. PSA (Send Results of Business Meeting)



### Seoul Tourism Plaza

## 4. PSA (Changing My Status)



## 4. PSA (Meeting Lounge)



## 5. Networking between Participants (Group Chat)

### Seoul Botanic Park



## 5. Networking between Participants (1:1 Chating)

#### Seoul Botanic Park



## 6. Theater (Video Contents)



## 6. Theater (Video Contents)





# 7. Promotional Booth

#### Namsan Seoul Tower