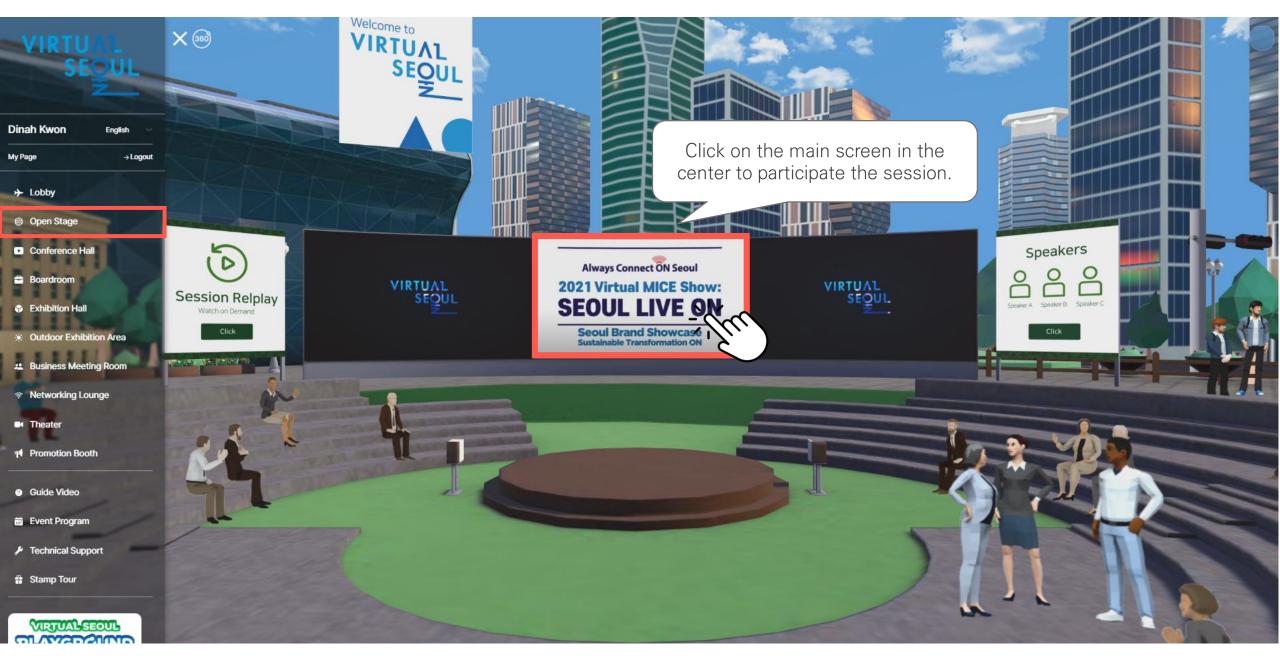

Virtual Seoul 2.0 -User GuideVIRTUAL SEQUE

## 1. Access Virtual Seoul (Log in)



## 1. Access Virtual Seoul (Changing the password)

# My Page



## 1. Access Virtual Seoul (Lobby)



#### 1. Access Virtual Seoul (Enter the event venue)



### 1. Access Virtual Seoul (Message box)

## Message Box



## 1. 버추얼 서울 접속하기(Technical Support)

# Technical Support



## 1. Access Virtual Seoul (Stamp Tour)

# Stamp Tour



## 2. e-Conference (Check out the event program)

#### **Event Program**









## 2. e-Conference (Replay the previous sessions)



## 2. e-Conference (Speaker Information)



#### Changdeokgung Palace



## Some Sevit



# 2. e-Conference (Join the Webinar)



# 3. Virtual Exhibition (Exhibition Hall)













## 4. PSA (1:1 Business Meeting)



## 4. PSA (Check out My PSA Schedule)



### 4. PSA (Send Results of Business Meeting)



### Seoul Tourism Plaza

## 4. PSA (Changing My Status)



## 4. PSA (Meeting Lounge)



## 5. Networking between Participants (Group Chat)

### Seoul Botanic Park



## 5. Networking between Participants (1:1 Chating)

#### Seoul Botanic Park



## 6. Theater (Video Contents)



## 6. Theater (Video Contents)





# 7. Promotional Booth

#### Namsan Seoul Tower