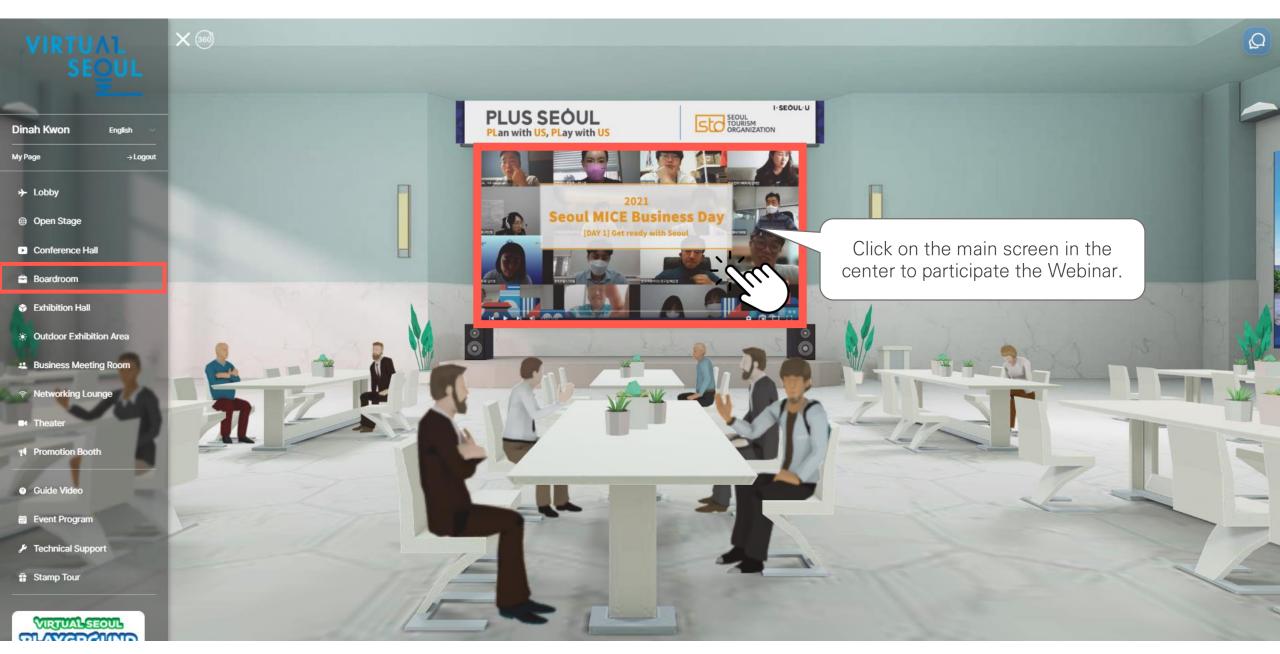

Virtual Seoul 2.0 -User GuideVIRTUAL SEQUE

## 1. Access Virtual Seoul (Log in)



## 1. Access Virtual Seoul (Changing the password)

# My Page



## 1. Access Virtual Seoul (Lobby)



#### 1. Access Virtual Seoul (Enter the event venue)



### 1. Access Virtual Seoul (Message box)

## Message Box



## 1. 버추얼 서울 접속하기(Technical Support)

# Technical Support



## 1. Access Virtual Seoul (Stamp Tour)

# Stamp Tour



## 2. e-Conference (Check out the event program)

#### **Event Program**









## 2. e-Conference (Replay the previous sessions)



## 2. e-Conference (Speaker Information)



#### Changdeokgung Palace



## Some Sevit



# 2. e-Conference (Join the Webinar)



# 3. Virtual Exhibition (Exhibition Hall)













## 4. PSA (1:1 Business Meeting)



## 4. PSA (Check out My PSA Schedule)



### 4. PSA (Send Results of Business Meeting)



### Seoul Tourism Plaza

## 4. PSA (Changing My Status)



## 4. PSA (Meeting Lounge)



## 5. Networking between Participants (Group Chat)

### Seoul Botanic Park



## 5. Networking between Participants (1:1 Chating)

#### Seoul Botanic Park



## 6. Theater (Video Contents)



## 6. Theater (Video Contents)





# 7. Promotional Booth

#### Namsan Seoul Tower