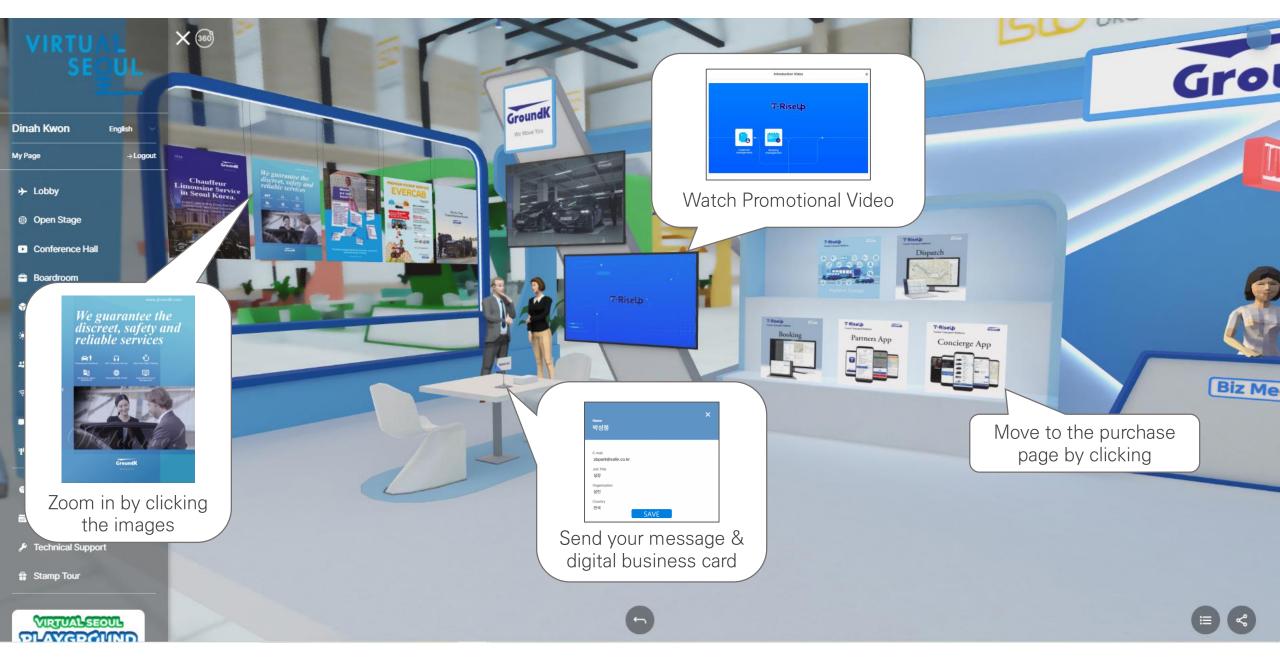

Virtual Seoul 2.0 -User GuideVIRTUAL SEQUE

## 1. Access Virtual Seoul (Log in)



## 1. Access Virtual Seoul (Changing the password)

# My Page



## 1. Access Virtual Seoul (Lobby)



#### 1. Access Virtual Seoul (Enter the event venue)



### 1. Access Virtual Seoul (Message box)

## Message Box



## 1. 버추얼 서울 접속하기(Technical Support)

# Technical Support



## 1. Access Virtual Seoul (Stamp Tour)

# Stamp Tour



## 2. e-Conference (Check out the event program)

#### **Event Program**









## 2. e-Conference (Replay the previous sessions)



## 2. e-Conference (Speaker Information)



#### Changdeokgung Palace



## Some Sevit



# 2. e-Conference (Join the Webinar)



# 3. Virtual Exhibition (Exhibition Hall)













## 4. PSA (1:1 Business Meeting)



## 4. PSA (Check out My PSA Schedule)



### 4. PSA (Send Results of Business Meeting)



### Seoul Tourism Plaza

## 4. PSA (Changing My Status)



## 4. PSA (Meeting Lounge)



## 5. Networking between Participants (Group Chat)

### Seoul Botanic Park



## 5. Networking between Participants (1:1 Chating)

#### Seoul Botanic Park



## 6. Theater (Video Contents)



## 6. Theater (Video Contents)





# 7. Promotional Booth

#### Namsan Seoul Tower