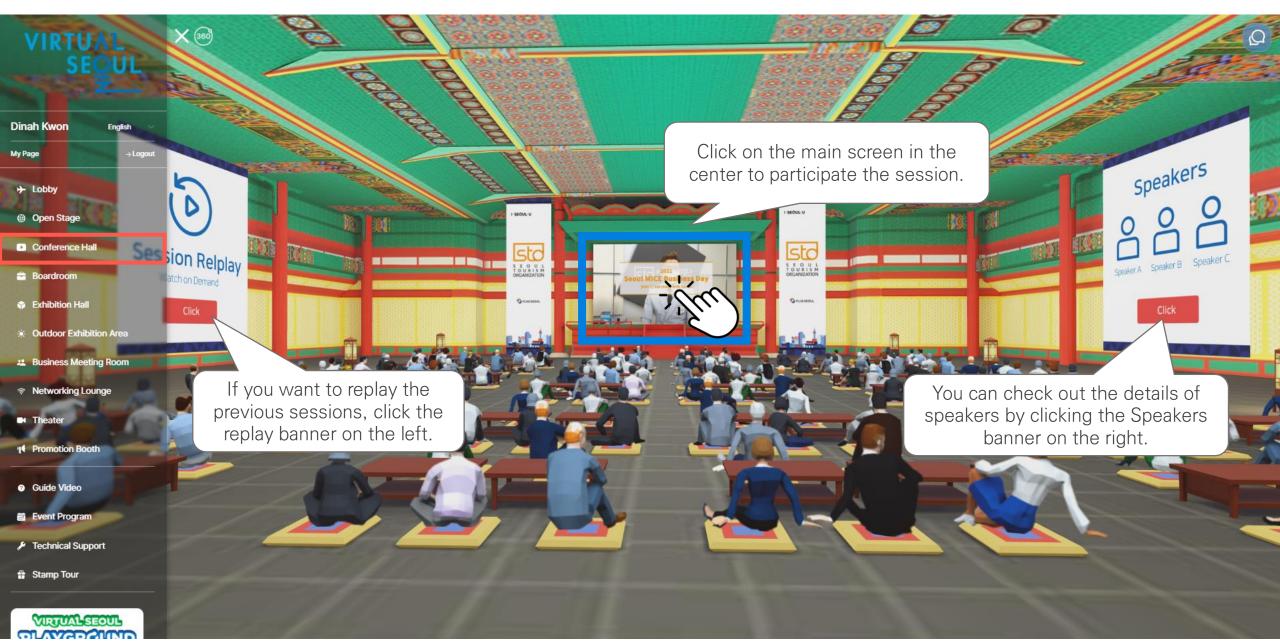

## 2. e-Conference (Replay the previous sessions)

## 2. e-Conference (Speaker Information)