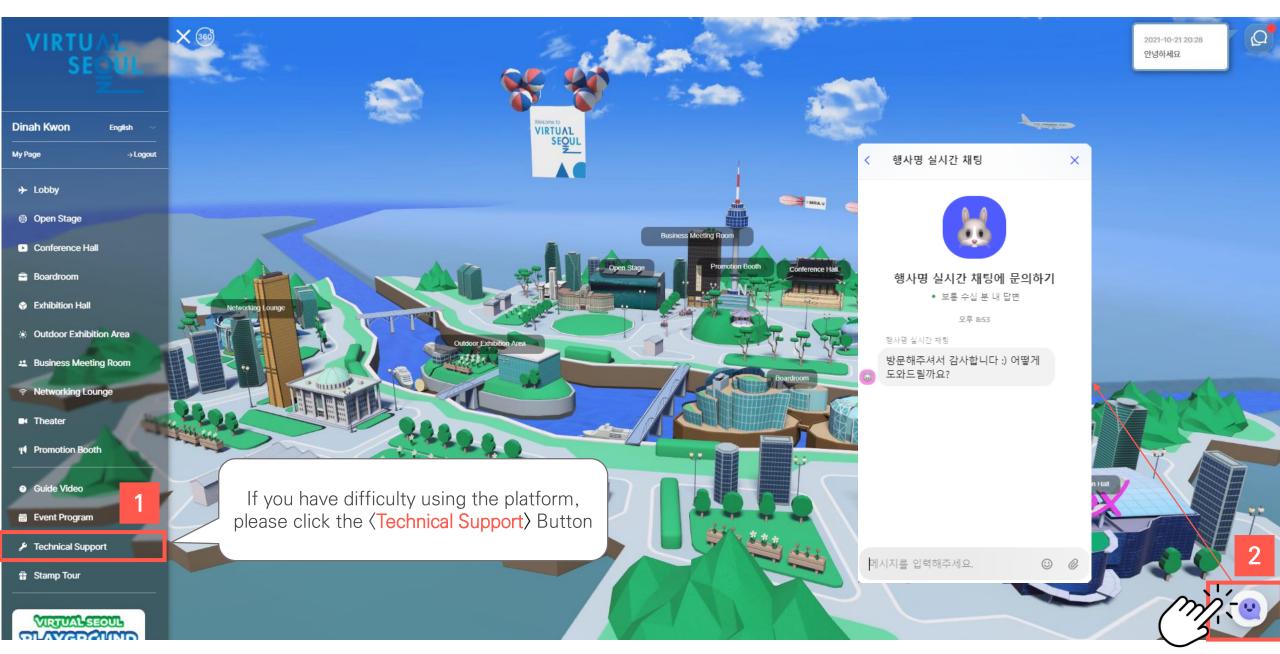

Virtual Seoul 2.0 -User GuideVIRTUAL SEQUE

## 1. Access Virtual Seoul (Log in)



## 1. Access Virtual Seoul (Changing the password)

# My Page



## 1. Access Virtual Seoul (Lobby)



#### 1. Access Virtual Seoul (Enter the event venue)



### 1. Access Virtual Seoul (Message box)

## Message Box



## 1. 버추얼 서울 접속하기(Technical Support)

# Technical Support



## 1. Access Virtual Seoul (Stamp Tour)

# Stamp Tour



## 2. e-Conference (Check out the event program)

#### **Event Program**









## 2. e-Conference (Replay the previous sessions)



## 2. e-Conference (Speaker Information)



#### Changdeokgung Palace



## Some Sevit



# 2. e-Conference (Join the Webinar)



# 3. Virtual Exhibition (Exhibition Hall)













## 4. PSA (1:1 Business Meeting)



## 4. PSA (Check out My PSA Schedule)



### 4. PSA (Send Results of Business Meeting)



### Seoul Tourism Plaza

## 4. PSA (Changing My Status)



## 4. PSA (Meeting Lounge)



## 5. Networking between Participants (Group Chat)

### Seoul Botanic Park



## 5. Networking between Participants (1:1 Chating)

#### Seoul Botanic Park



## 6. Theater (Video Contents)



## 6. Theater