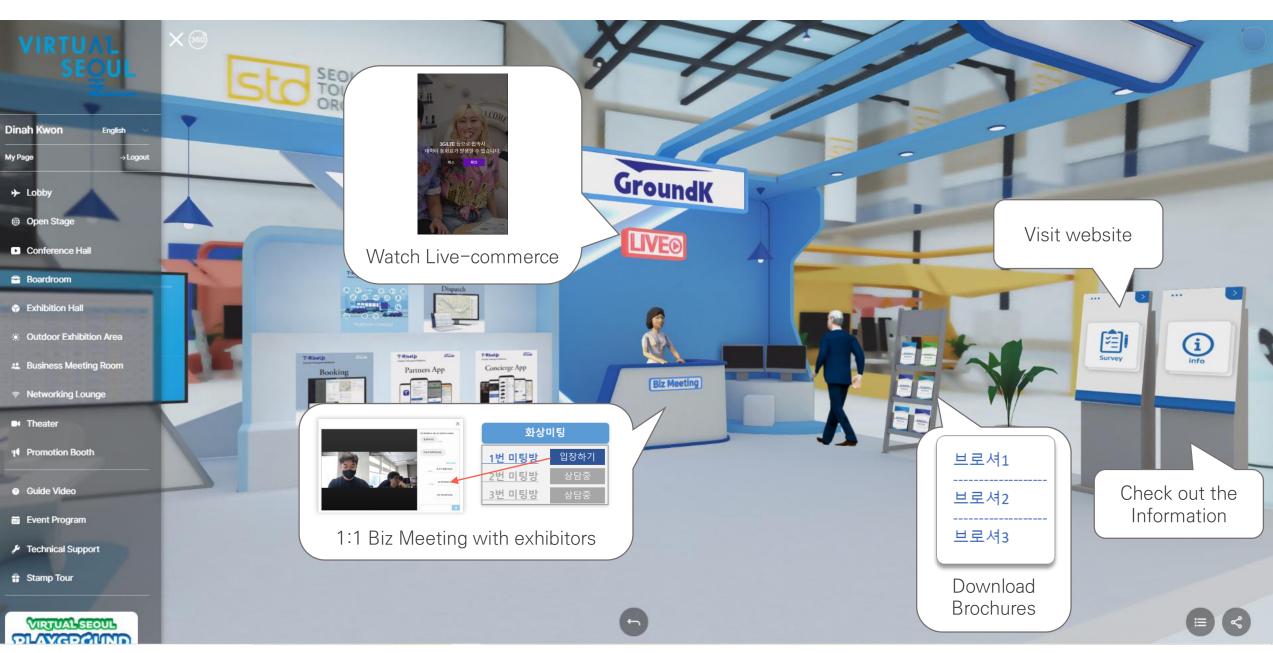

Virtual Seoul 2.0 -User GuideVIRTUAL SEQUE

## 1. Access Virtual Seoul (Log in)



## 1. Access Virtual Seoul (Changing the password)

# My Page



## 1. Access Virtual Seoul (Lobby)



#### 1. Access Virtual Seoul (Enter the event venue)



### 1. Access Virtual Seoul (Message box)

## Message Box



## 1. 버추얼 서울 접속하기(Technical Support)

# Technical Support



## 1. Access Virtual Seoul (Stamp Tour)

# Stamp Tour



## 2. e-Conference (Check out the event program)

#### **Event Program**









## 2. e-Conference (Replay the previous sessions)



## 2. e-Conference (Speaker Information)



#### Changdeokgung Palace



## Some Sevit



# 2. e-Conference (Join the Webinar)



# 3. Virtual Exhibition (Exhibition Hall)













## 4. PSA (1:1 Business Meeting)



## 4. PSA (Check out My PSA Schedule)



### 4. PSA (Send Results of Business Meeting)



### Seoul Tourism Plaza

## 4. PSA (Changing My Status)



## 4. PSA (Meeting Lounge)



## 5. Networking between Participants (Group Chat)

### Seoul Botanic Park



## 5. Networking between Participants (1:1 Chating)

#### Seoul Botanic Park



## 6. Theater (Video Contents)



## 6. Theater (Video Contents)





# 7. Promotional Booth

#### Namsan Seoul Tower