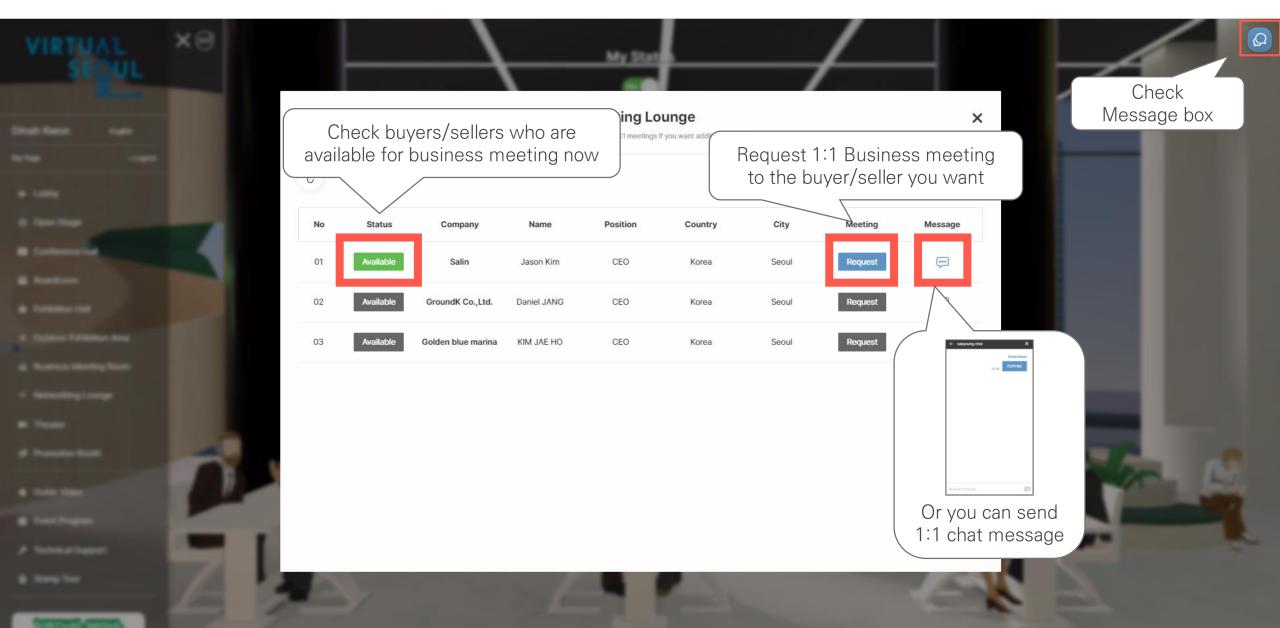

Access Virtual Seoul (Lobby)



#### 1. Access Virtual Seoul (Enter the event venue)



### 1. Access Virtual Seoul (Message box)

## Message Box



## 1. 버추얼 서울 접속하기(Technical Support)

# Technical Support



## 1. Access Virtual Seoul (Stamp Tour)

# Stamp Tour



## 2. e-Conference (Check out the event program)

#### **Event Program**









## 2. e-Conference (Replay the previous sessions)



## 2. e-Conference (Speaker Information)



#### Changdeokgung Palace



## Some Sevit



# 2. e-Conference (Join the Webinar)



# 3. Virtual Exhibition (Exhibition Hall)













## 4. PSA (1:1 Business Meeting)



## 4. PSA (Check out My PSA Schedule)



### 4. PSA (Send Results of Business Meeting)



### Seoul Tourism Plaza

## 4. PSA (Changing My Status)



## 4. PSA (Meeting Lounge)



## 5. Networking between Participants (Group Chat)

### Seoul Botanic Park



## 5. Networking between Participants (1:1 Chating)

#### Seoul Botanic Park



## 6. Theater (Video Contents)



## 6. Theater (Video Contents)





# 7. Promotional Booth

#### Namsan Seoul Tower