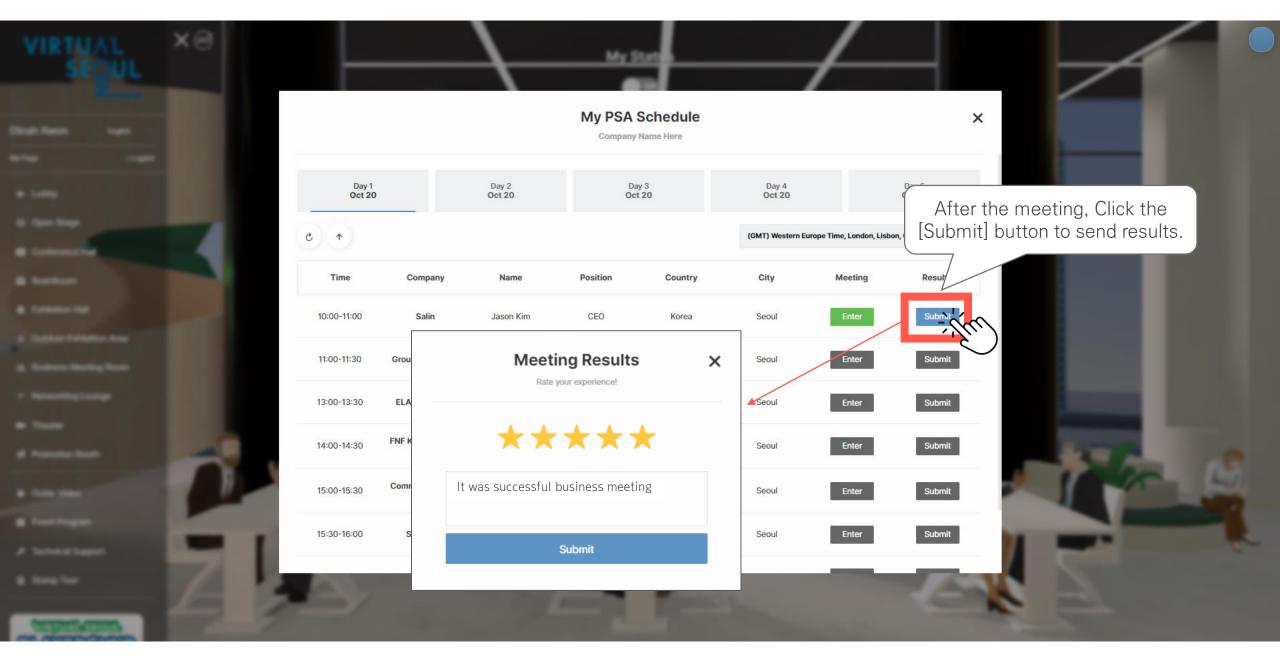

Seoul (Log in)



## 1. Access Virtual Seoul (Changing the password)

# My Page



## 1. Access Virtual Seoul (Lobby)



#### 1. Access Virtual Seoul (Enter the event venue)



### 1. Access Virtual Seoul (Message box)

## Message Box



## 1. 버추얼 서울 접속하기(Technical Support)

# Technical Support



## 1. Access Virtual Seoul (Stamp Tour)

# Stamp Tour



## 2. e-Conference (Check out the event program)

#### **Event Program**









## 2. e-Conference (Replay the previous sessions)



## 2. e-Conference (Speaker Information)



#### Changdeokgung Palace



## Some Sevit



# 2. e-Conference (Join the Webinar)



# 3. Virtual Exhibition (Exhibition Hall)













## 4. PSA (1:1 Business Meeting)



## 4. PSA (Check out My PSA Schedule)



### 4. PSA (Send Results of Business Meeting)



### Seoul Tourism Plaza

## 4. PSA (Changing My Status)



## 4. PSA (Meeting Lounge)



## 5. Networking between Participants (Group Chat)

### Seoul Botanic Park



## 5. Networking between Participants (1:1 Chating)

#### Seoul Botanic Park



## 6. Theater (Video Contents)



## 6. Theater (Video Contents)





# 7. Promotional Booth

#### Namsan Seoul Tower