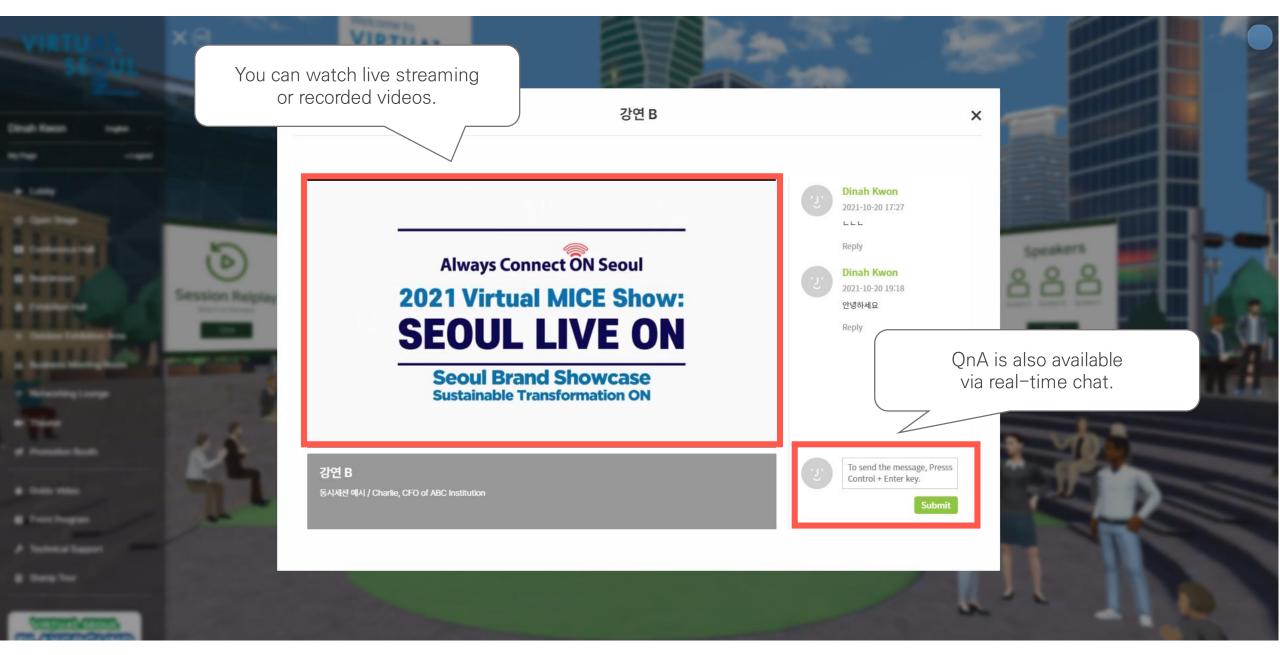

Virtual Seoul 2.0 -User GuideVIRTUAL SEQUE

## 1. Access Virtual Seoul (Log in)



## 1. Access Virtual Seoul (Changing the password)

# My Page



## 1. Access Virtual Seoul (Lobby)



#### 1. Access Virtual Seoul (Enter the event venue)



### 1. Access Virtual Seoul (Message box)

## Message Box



## 1. 버추얼 서울 접속하기(Technical Support)

# Technical Support



## 1. Access Virtual Seoul (Stamp Tour)

# Stamp Tour



## 2. e-Conference (Check out the event program)

#### **Event Program**









## 2. e-Conference (Replay the previous sessions)



## 2. e-Conference (Speaker Information)



#### Changdeokgung Palace



## Some Sevit



# 2. e-Conference (Join the Webinar)



# 3. Virtual Exhibition (Exhibition Hall)













## 4. PSA (1:1 Business Meeting)



## 4. PSA (Check out My PSA Schedule)



### 4. PSA (Send Results of Business Meeting)



### Seoul Tourism Plaza

## 4. PSA (Changing My Status)



## 4. PSA (Meeting Lounge)



## 5. Networking between Participants (Group Chat)

### Seoul Botanic Park



## 5. Networking between Participants (1:1 Chating)

#### Seoul Botanic Park



## 6. Theater (Video Contents)



## 6. Theater (Video Contents)





# 7. Promotional Booth

#### Namsan Seoul Tower